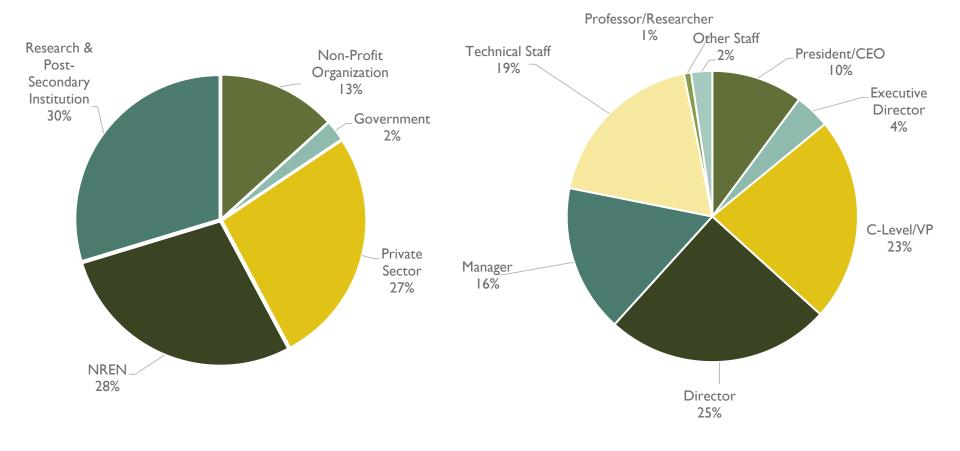

# ATTENDEE DEMOGRAPHICS – SUMMIT 2023

### **Attendees by Sector**

# **Attendees by Role**